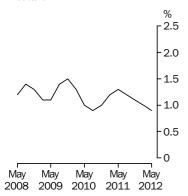

#### **Full-time adult total earnings**

Quarterly % change in trend estimates All Sectors