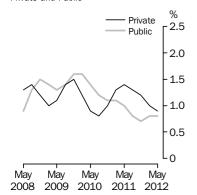

#### **Full-time adult total earnings**

Quarterly % change in trend estimates Private and Public